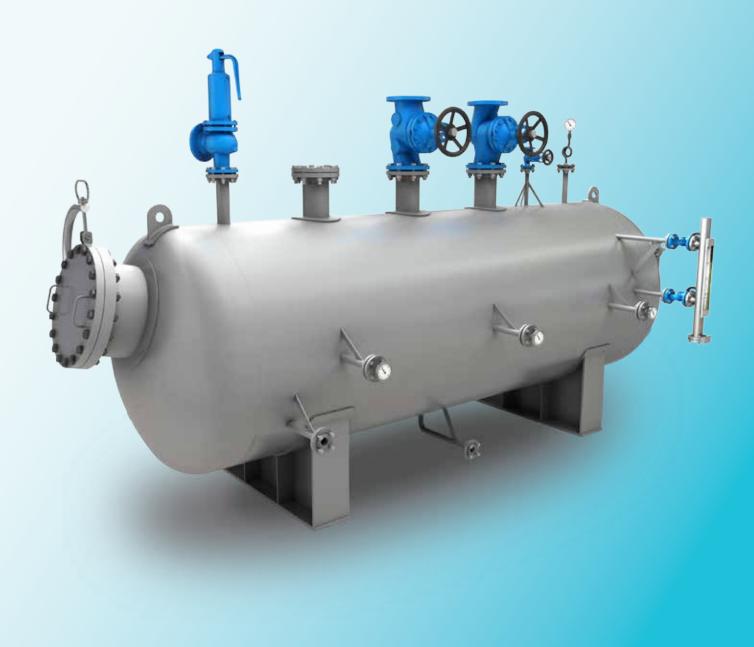

## STEAM ACCUMULATOR

An important product in the TOMRA Sorting energy efficient peeling line is the steam accumulator that provides the most appropriate means of delivering clean dry steam instantaneously, to meet a peak demand of a steam peeler.

Steam is stored so that it can be 'released' when required, reducing the peak demands from the steam generator, which provides:

- Increased energy & steam efficiency.
- Increased steam generator life.
- · Reduced level of maintenance.

# BENEFITS OF OUR STEAM ACCUMULATOR

- + Energy efficient solution
- + Stores energy in the form of high pressure water, ready for instant release.
- + Special steam injector design to ensure uniform temperature inside the vessel
- + Suitable for continuous operation without the need of adjustment
- + Provides access for inspection

### **CAPACITY & DIMENSIONS**

|                        | MODEL 1  | MODEL 2  | MODEL 3  | MODEL 4  |
|------------------------|----------|----------|----------|----------|
| Maximum of<br>Pressure | 20 bar g | 20 bar g | 20 bar g | 20 bar g |
| Length (mm)            | 4380     | 5043     | 5585     | 5585     |
| Width (mm)             | 1540     | 1824     | 1850     | 2235     |
| Height (mm)            | 2014     | 2346     | 2185     | 2463     |